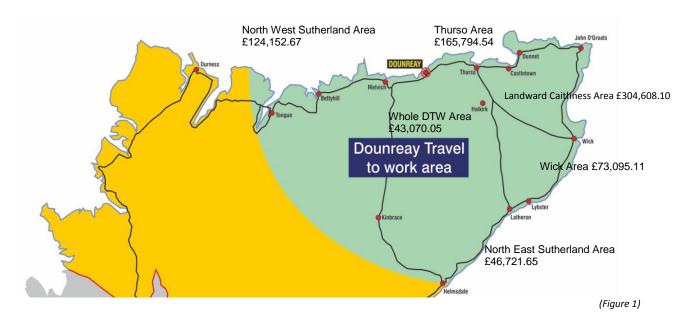

A geographical breakdown of the allocated funding within the DTW area is provided below: (Figure 1)

## **Geographical Allocation of Funding Awarded**

# Geographical Allocation of Funding Awarded and Projected Funding Leverage for Each DTW Area

|                       | Project       | Leverage      | In Kind     | CNSF        |
|-----------------------|---------------|---------------|-------------|-------------|
| DTW Area              | Cost          | Funds         | Value       | Awarded     |
| North West Sutherland | 293,534.67    | 142,366.00    | 27,016.00   | 124,152.67  |
| Thurso                | 863,738.79    | 609,788.59    | 88,155.66   | 165,794.54  |
| Wick                  | 237,369.55    | 128,106.44    | 36,168.00   | 73,095.11   |
| Landward Caithness    | 1,268,616.83  | 918,325.33    | 45,683.40   | 304,608.10  |
| North East Sutherland | 723,666.57    | 602,423.00    | 74,521.92   | 46,721.65   |
| Whole DTWA            | 168,065.77    | 124,795.72    | 200.00      | 43,070.05   |
| TOTAL                 | £3,554,992.18 | £2,525,805.08 | £271,744.98 | £757,442.12 |

(Table 1)

A further breakdown of the awarded projects is provided below including the amount of funding drawn for each project. The table also details which of the Funds improvement themes; Environmental (E), Social (S), Cultural (C), Infrastructure (I) that each project demonstrates providing for their area.